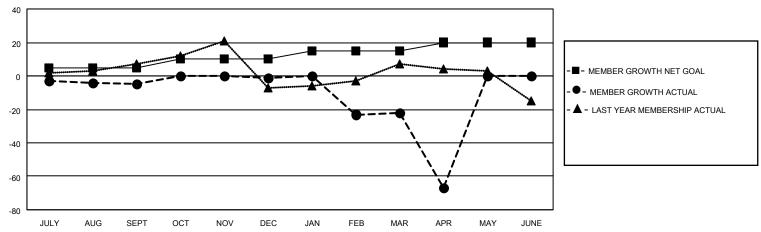

### District 42

| Clubs         |               |             |               | Members               |                         |                         |                                                    |  |
|---------------|---------------|-------------|---------------|-----------------------|-------------------------|-------------------------|----------------------------------------------------|--|
|               | RESULTS FOR   | R 2020-2021 |               | RESULTS FOR 2020-2021 |                         |                         |                                                    |  |
| QUARTER       | NEW CLUB GOAL | NEW CLUBS   | DROPPED CLUBS | QUARTER MEM           | IBER GROWTH NET<br>GOAL | MEMBER GROWTH<br>ACTUAL | DROPPED<br>MEMBERS ACTUAL<br>(including transfers) |  |
| JULY/AUG/SEPT | 0             | 0           | 0             | JULY/AUG/SEPT         | 5                       | 13                      | 17                                                 |  |
| OCT/NOV/DEC   | 0             | 0           | 0             | OCT/NOV/DEC           | 5                       | 18                      | 13                                                 |  |
| JAN/FEB/MAR   | 0             | 0           | 2             | JAN/FEB/MAR           | 5                       | 8                       | 29                                                 |  |
| APR/MAY/JUNE  | 0             | 0           | 0             | APR/MAY/JUNE          | 5                       | 8                       | 51                                                 |  |